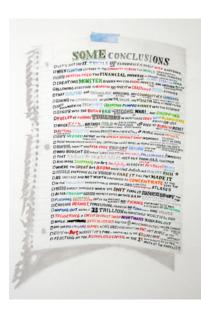

### **Some Conclusions**

2011 graphite, colored pencil and watercolor on paper 17 x 14 inches