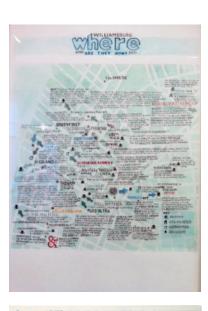

### W'Burg 2000

2011 graphite, colored pencil and watercolor on paper 21.5 x 15 inches