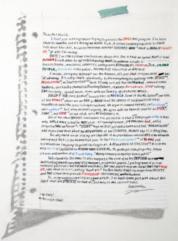

### Dear Art World (Derivatives) 2011

graphite, colored pencil and watercolor on paper 20 x 16 inches

**POSTMASTERS** 

postmasters

nasters 459 w 19 street nyc 10011 212 727 3323

fax 212 229 2829